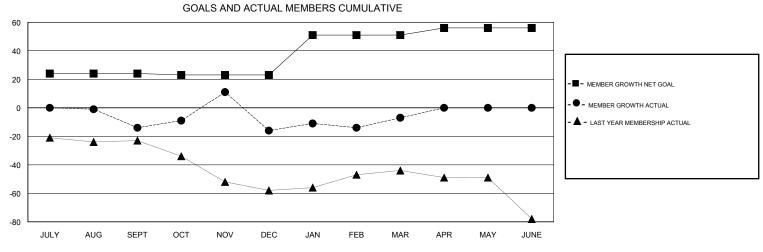

## **CHRIS LEWIS LOCATION ONTARIO GMT CA** Clubs Members RESULTS FOR 2018-2019 RESULTS FOR 2018-2019 NEW CLUB GOAL NEW CLUBS DROPPED CLUBS MEMBER GROWTH NET MEMBER GROWTH DROPPED QUARTER QUARTER GOAL ACTUAL MEMBERS ACTUAL (including transfers) 0 24 5 18 JULY/AUG/SEPT JULY/AUG/SEPT -1 54 52 OCT/NOV/DEC OCT/NOV/DEC 0 1 0 28 34 20 JAN/FEB/MAR JAN/FEB/MAR 0 0 0 5 0 0 APR/MAY/JUNE APR/MAY/JUNE